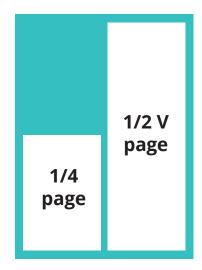

### **SIZE REQUIREMENTS**

| Size                         | Width x Height |
|------------------------------|----------------|
| Trim size                    | 8" x 10.5"     |
| Live area                    | 7.25" x 9.75"  |
| Full page (with 0.125 bleed) | 8.25" x 10.75" |
| Full page (non-bleed)        | 7.25" x 9.75"  |
| Half page (horizontal)       | 7.25" x 4.75"  |
| Half page (vertical)         | 3.5" x 9.75"   |
| Quarter page                 | 3.5" x 4.75"   |